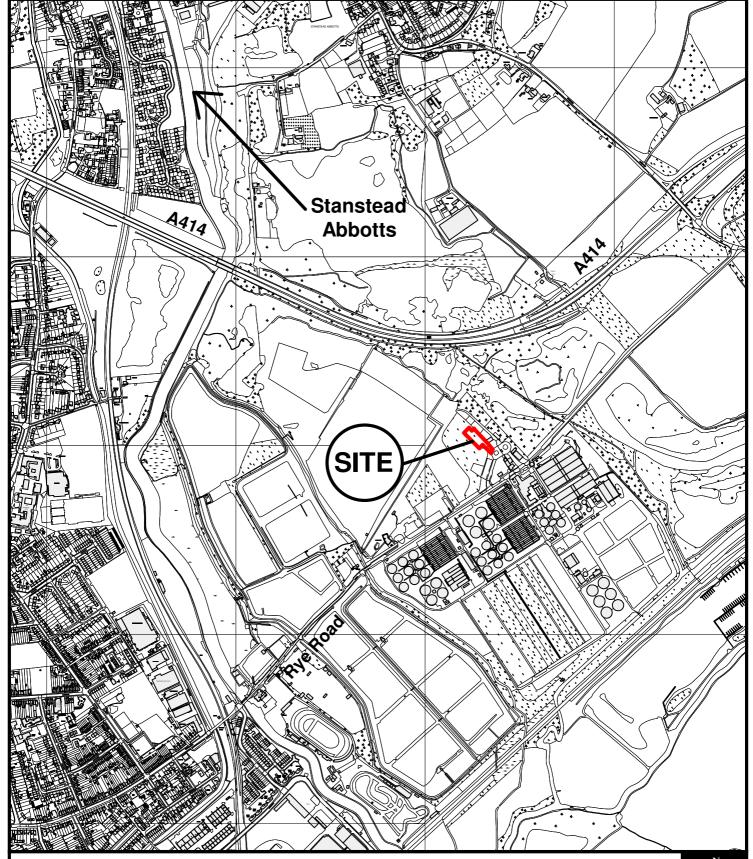

East Herts Council Wallfields Pegs Lane Hertford SG13 8EQ

Tel: 01279 655261

Address: Rye Mead Sewage Treatment Works, Stanstead Abbotts, SG12 8JY

Reference: 3/14/1812/FP

Scale: 1:10000 O.S Sheet: TL3910

Date of Print: 5 May 2015